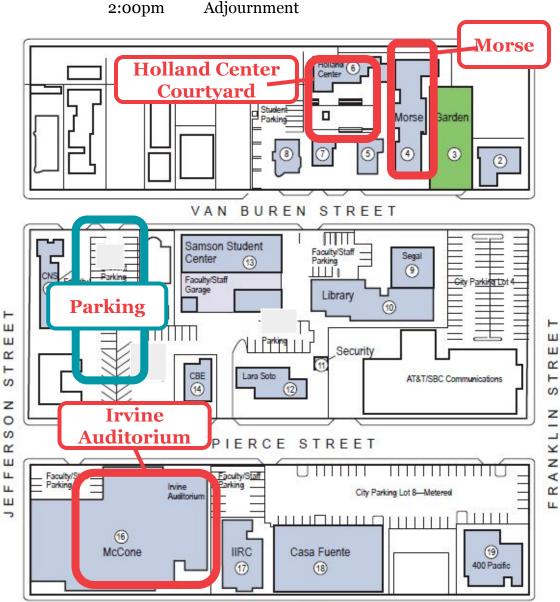

## Model UN for Middle School 14th Annual Monterey County Conference · Sat., Apr. 27, 2024

at the Middlebury Institute of International Studies Irvine Auditorium  $\cdot$  499 Pierce St, Monterey, CA 93940

Note: Pierce street is not open to traffic. \*\*Park in parking lot off of Van Buren\*\*

## **Tentative Schedule**

| 8:30am  | Student Check In—Irvine Auditorium |
|---------|------------------------------------|
| 9:00    | Opening Session—Irvine Auditorium  |
| 9:30    | Committee Session #1—Morse         |
| 10:30   | Committee Session #2—Morse         |
| 11:30am | Lunch—Holland Center Courtyard     |
| 12:00pm | Committee Session #3—Morse         |
| 12:45   | Closing Session—Irvine Auditorium  |
|         | . 11                               |